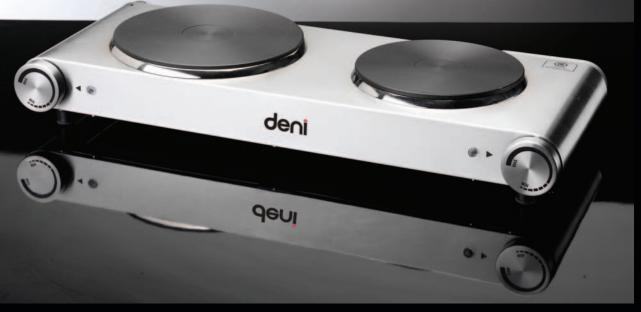

## FEATURES -

- Brushed stainless steel housing
- Heavy duty cast iron heating surfaces - 6 and 7 inch diameters
- Double thermostat has separate temperature adjustments for each heating surface
- Safety On/Off dials
- Use with all flat bottom cookware - metal, glass, ceramic, woks and teakettles
- Quick heating, 1800 watts

2 separate temperature dials